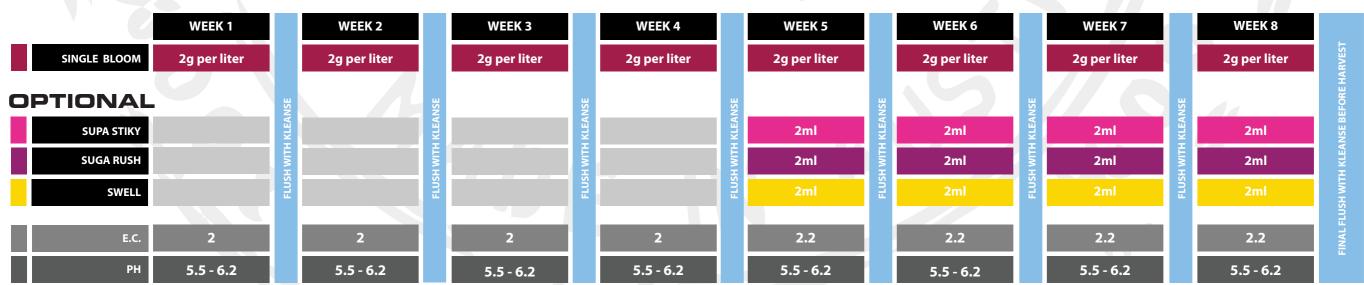

# **BLOOM FEEDCHART**

WHILE BEING A VERY AFFORDABLE HIGH-PERFORMANCE STAND-ALONE PRODUCT PER GALLON, THE COMMERCIAL SERIES SINGLE PART DRY BLOOM ALSO WORKS EXCEPTIONALLY WELL WITH THE OPTIONAL ADDITIVES LISTED BELOW FOR INCREASED FLOWERING.